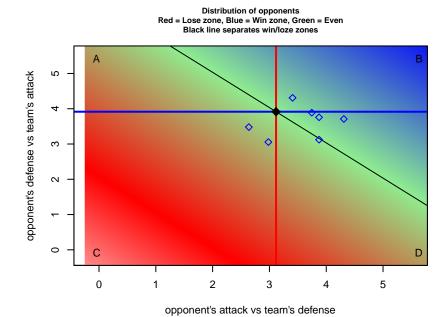

Soccer Life Academy B99

Dots are actual minus expected GF (blue circles) and GA (red triangles).

Blue line is smoothed change in attack strength. Red is smoothed change in defense strength.

olot. A=Neither has attack advantage, B=Opponent has both attack and defense advantage, C=Opponent has both attack and defense disadvantage, D=Both have