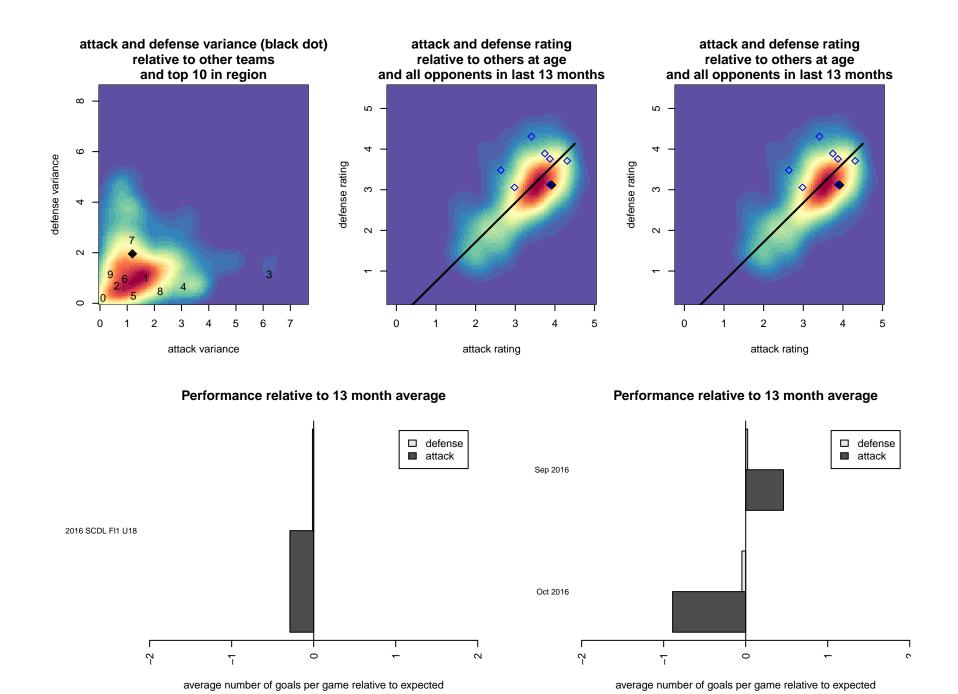

## **Soccer Life Academy B99**

, CAS B99 total strength=1815 attack=50.2 defense=22.57 fall league = SCDL FI1 U18 alt names used: SOCCER LIFE ACADEMY SLA B99 AL (CAS) Soccer Life Academy Boys 99 – AL

Venues played: 2016 SCDL FI1 U18 2016 Surf College Showcase Super Black U18