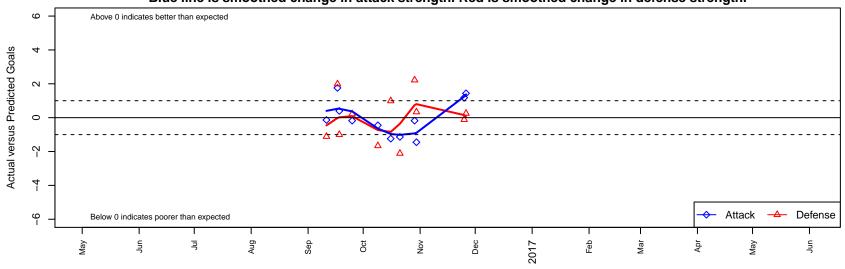

Soccer Life Academy B99

Dots are actual minus expected GF (blue circles) and GA (red triangles).

Blue line is smoothed change in attack strength. Red is smoothed change in defense strength.

olot. A=Neither has attack advantage, B=Opponent has both attack and defense advantage, C=Opponent has both attack and defense disadvantage, D=Both have